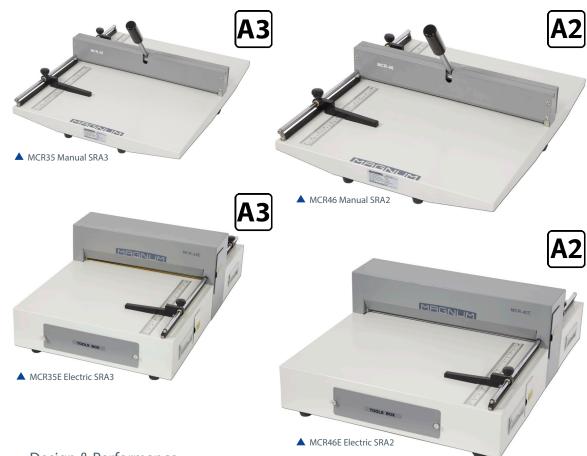

## Design & Performance

Available in both manual and electric options, the Magnum range of creasers are great for creating creases in all kinds of paper and card.

Able to cope with stock up to 460mm, and with a creasing length of over 600mm, these creasers can handle SRA3 and SRA2 size paper.

#### **Features**

- All metal construction
- Interchangeable die system
- SRA3 or SRA2 sizes
- Electric models come with die for scoring and perforating
- Electric footpedal operation (Electric models only)

| Specifications            | MCR35       | MCR46       | MCR35E      | MCR46E      |
|---------------------------|-------------|-------------|-------------|-------------|
| Max. Width (mm)           | 350         | 460         | 360         | 460         |
| Maximum Thickness (gsm)   | 350         | 350         | 350         | 350         |
| Creasing Depth (mm)       | 0.4         | 0.4         | 0.5         | 0.5         |
| Creasing Length (mm)      | 600         | 600         | 700         | 700         |
| Creasing Width (mm)       | 1.3         | 1.3         | 1.3         | 1.3         |
| Overall Dimensions (mm)   | 600x385x125 | 600x495x125 | 700x435x240 | 700x535x240 |
| Gross Machine Weight (Kg) | 8.8         | 11          | 26          | 30          |
| Warranty                  | 1 year      | 1 year      | 1 year      | 1 year      |