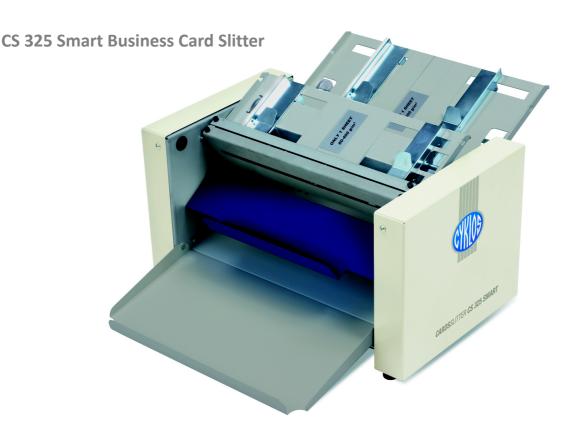

Simple but robust machine with interchangeable cutting modules for slitting paper and laminated business cards from A4 sheet format and cutting up to 400 gsm thickness.

- Highly robust and quality European Manufactured
- Heavy duty cutters enabling 400 gsm capacity
- Interchangeable cutting modules
- Two feed tables for separate longitudinal and latitudinal cutting
- Easy set up and operation machine
- Special navigation slot feeds for curled paper
- Feed sensor for auto start of cutting operation
- 3 types of standard cutting tool available plus custom options