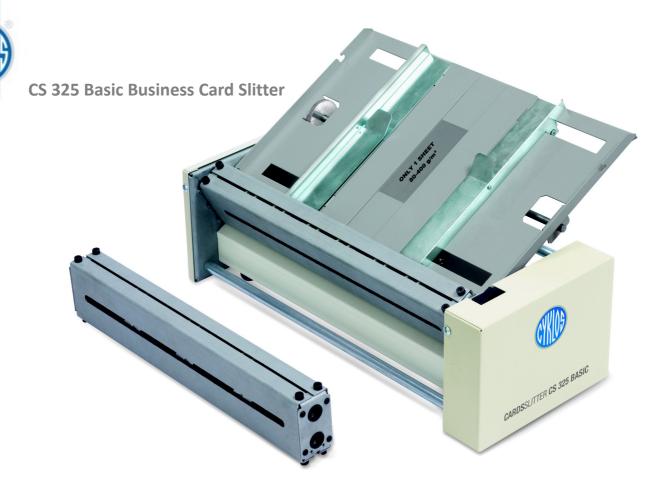

Simple but robust machine with interchangeable cutting modules for slitting paper and laminated business cards from A4 sheet format and cutting up to 400 gsm thickness.

- Highly robust and quality European Manufactured
- Heavy duty cutters enabling 400 gsm capacity
- Interchangeable cutting modules
- Easy set up and operation machine
- Special navigation slot feeds for curled paper
- 3 types of standard cutting tool available plus custom options

Tool options :

Tool A – 85/95 x 50/55mm (10 cards A4) Tool B – 90 x 50mm (12 cards A4) Tool C – 85/90 x 50/55mm (4mm Double Cut 10 cards A4) Tool D – Custom Size