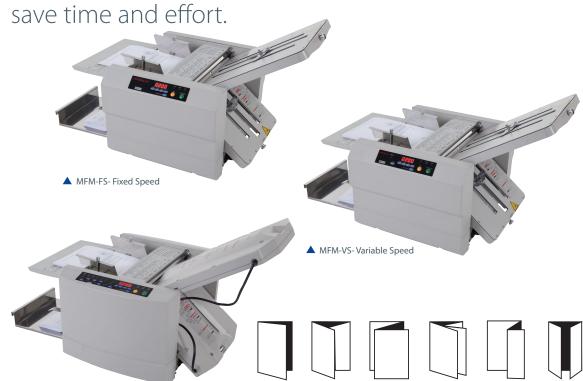

## **Function**

▲ MFM-PS- Programmable

These efficient and reliable friction fed folding systems have various fold options for sheets up to A3 size.

With a quick and easy set up for the different fold options and micro adjustment for greater precision, these folders will greatly reduce the time your business spends preparing mail and freeing up staff to work on other jobs.

Available in fixed and variable speed options, as well as a fully programmable model, a built in counter and LED display makes them ideal for regular runs without wasting sheets.

The systems also feature easy removable fold rollers for simple maintenance and cleaning.