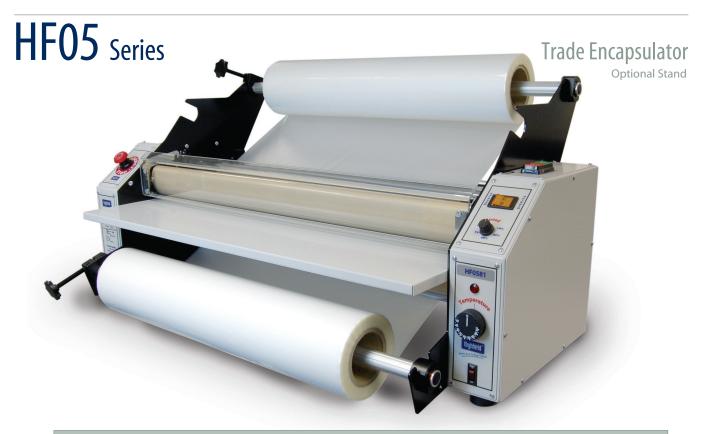

## **DESCRIPTION**

An exceptional quality, heavy duty range of machines for encapsulation of any small to large format posters, banners, signage, graphics etc. with the facility to mount on to board up to 5mm thick. The machines are suitable for use with a wide range of hot and cold films (an optional rewind device is required to run on cold film products) making them very versatile on a whole range of different printed stock. The range comprises of four models from 370mm (A3), through to the larger 1100mm (A0) catering for all common print formats. With simple to use controls and user friendly design the machines are delivered 'ready-to-go' and even the beginner can quickly achieve professional results with very little training. The highfield encapsulator range makes light work of any long or short run encapsulation jobs enhancing production

## **FEATURES**

- Rear safety cut off knife
- Emergency cut off switch
- Works film thickness 30-250 micron
- Optional stand on castors
- Suitable for use with hot and cold films

in any modern print room and 'on-demand' production environment.

- Roller pressure adjustment
- Reverse function

- · Optional Rewind unit
- Meets and exceeds CE safety standards
- Easy loading system incorporating drop down idler bars
- Mounts up to 5mm thick boards
- · Variable speed up to 5 meters per minute
- Teflon coated heat shoes
- 3 year warranty on parts